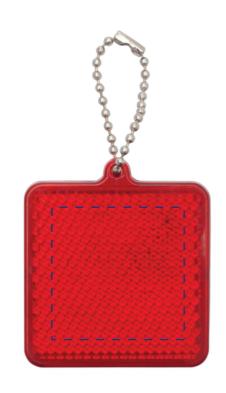

### **Product Colour**

Red

Square Hard Reflective Keyrings 55mm x 49mm x 7mm Branding Method: Pad Printed